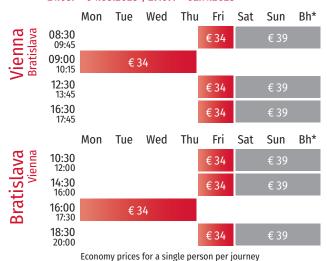

# Categories

Economy from € 34,- | Economy Plus from € 38,-Economy View from € 40,- | First Class from € 42,-Captain's Lounge € 54,-\*

# **HIGH SEASON**

05.05. - 28.09.2025

'Bh= bank holidays in Austria for the 2025 season