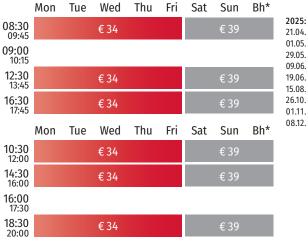

# LOW SEASON

21.03. - 04.05.2025 | 29.09. - 02.11.2025

# **HIGH SEASON**

05.05. - 28.09.2025

'Bh= bank holidays in Austria for the 2025 season